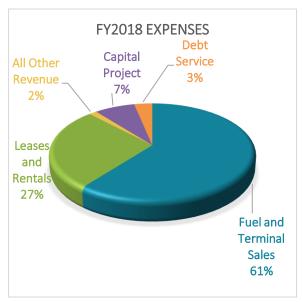

*Budgeted expenses* total \$3.8 million, an increase of 11% relative to the FY2017 projection. The increase in expenses is due to capital projects in FY2018 totaling \$280,000 as well as an expected increase in fuel purchase costs. The chart to the right gives a breakdown of expenses.