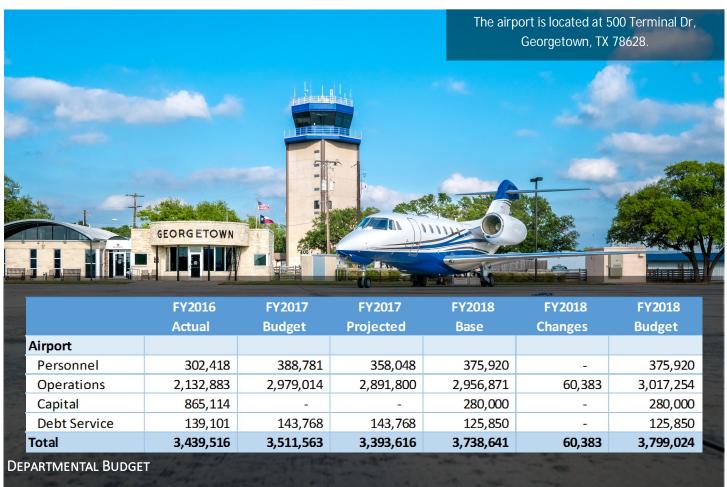

# FUND SCHEDULE

|                                    | EV2016           | EV2017      | EV2017    | EV2010            | EV2010     | EV2010            |
|------------------------------------|------------------|-------------|-----------|-------------------|------------|-------------------|
|                                    | FY2016<br>Actual | FY2017      | FY2017    | FY2018            | FY2018     | FY2018            |
|                                    |                  | Budget      | Projected | Base<br>436,734   | Changes    | Budget<br>426 724 |
| Beginning Fund Balance             | 792,318          | 43,849      | 311,250   | 430,734           | -          | 436,734           |
|                                    | FY2016           | FY2017      | FY2017    | FY2018            | FY2018     | FY2018            |
| <b>.</b> .                         | Actual           | Budget      | Projected | Base              | Changes    | Budget            |
| □ Operating Revenue                |                  |             | •         |                   |            |                   |
| Fuel and Terminal Sales            | 2,040,675        | 2,720,928   | 2,561,492 | 2,794,919         | -          | 2,794,919         |
| Leases and Rentals                 | 709,054          | 767,990     | 872,054   | 882,484           | -          | 882,484           |
| All Other Revenue                  | 117,054          | 66,075      | 50,554    | 65,600            | -          | 65,600            |
| Total Operating Revenue Total      | 2,866,783        | 3,554,993   | 3,484,100 | 3,743,003         | -          | 3,743,003         |
|                                    |                  |             |           |                   |            |                   |
| _                                  | FY2016           | FY2017      | FY2017    | FY2018            | FY2018     | FY2018            |
| ,T                                 | Actual           | Budget      | Projected | Base              | Changes    | Budget            |
| ☐ Operating Expense                |                  |             |           |                   |            |                   |
| Fuel                               | 1,533,284        | 2,296,928   | 2,200,414 | 2,300,000         | -          | 2,300,000         |
| Transportation                     | 914,346          | 1,045,867   | 1,024,434 | 1,032,791         | 6,883      | 1,039,674         |
| Transfer Out                       | 15,080           | 25,000      | 25,000    | -                 | 53,500     | 53,500            |
| Total Operating Expense Total      | 2,462,710        | 3,367,795   | 3,249,848 | 3,332,791         | 60,383     | 3,393,174         |
|                                    |                  |             |           |                   |            |                   |
|                                    | FY2016           | FY2017      | FY2017    | FY2018            | FY2018     | FY2018            |
| v.                                 | Actual           | Budget      | Projected | Base              | Changes    | Budget            |
| Available Fund Balance - Operating | 1,196,391        | 231,047     | 545,502   | 846,946           | (60,383)   | 786,563           |
|                                    |                  |             |           |                   |            |                   |
|                                    | FY2016           | FY2017      | FY2017    | FY2018            | FY2018     | FY2018            |
| J. Nam On anating Passage          | Actual           | Budget      | Projected | Base              | Changes    | Budget            |
| Bond Proceeds                      |                  |             | _         | 150,000           |            | 150,000           |
| Grants                             | 90,229           | -<br>35,000 | 35,000    | 150,000<br>35,000 | -          | 150,000<br>35,000 |
| Non-Operating Revenue Total        | 90,229           | 35,000      | 35,000    | 185,000           | _          | 185,000           |
| Non-operating Nevenue Total        | 30,223           | 33,000      | 33,000    | 183,000           |            | 185,000           |
|                                    | FY2016           | FY2017      | FY2017    | FY2018            | FY2018     | FY2018            |
| Ţ.                                 | Actual           | Budget      | Projected | Base              | Changes    | Budget            |
| ■ Non-Operating Expense            |                  |             |           |                   |            |                   |
| Capital Project                    | 837,705          | -           | -         | 280,000           | -          | 280,000           |
| Debt Service                       | 139,101          | 143,768     | 143,768   | 125,850           | -          | 125,850           |
| Non-Operating Expense Total        | 976,806          | 143,768     | 143,768   | 405,850           | -          | 405,850           |
|                                    |                  |             |           |                   |            |                   |
|                                    | FY2016           | FY2017      | FY2017    | FY2018            | FY2018     | FY2018            |
| - II - I - I - I                   | Actual           | Budget      | Projected | Base              | Changes    | Budget            |
| Ending Fund Balance                | 309,814          | 122,279     | 436,734   | 626,096           | (60,383)   | 565,713           |
| CAFR Adjustment                    | 1,436            | 122 270     | 122.270   | - 212.150         | -          | 212.150           |
| Contingency                        | 211 252          | 122,279     | 122,279   | 213,158           | - (60.202) | 213,158           |
| Available Fund Balance             | 311,250          | (0)         | 314,455   | 412,938           | (60,383)   | 352,555           |