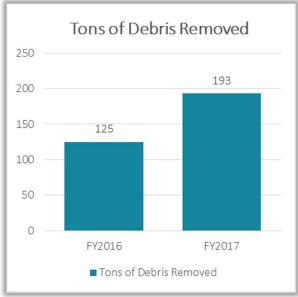

## **DEPARTMENTAL PERFORMANCE MEASURES**

The Airport fund is designed to be a self-supporting enterprise funded by user charges. Presently, fuel sales constitute over 75% of total revenue making fuel sales a key performance indicator.

The Airport sells both Jet A and AV Gas fuel. Since a significant majority of revenue comes from fuel sales, Airport staff along with the Finance Department, monitors fuel prices at surrounding airports to ensure the Georgetown Municipal Airport stays competitive within the region.

Over the past three years, the Airport has sold more gallons of both Jet A and AV Gas, it is anticipated over 860,000 gallons of fuel with be sold at the Airport by the end of FY2017.