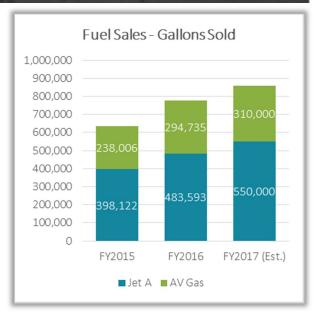

The Airport sells both Jet A and AV Gas fuel. Since a significant majority of revenue comes from fuel sales, Airport staff along with the Finance Department, monitors fuel prices at surrounding airports to ensure the Georgetown Municipal Airport stays competitive within the region.

Over the past three years, the Airport has sold more gallons of both Jet A and AV Gas, it is anticipated over 860,000 gallons of fuel with be sold at the Airport by the end of FY2017.