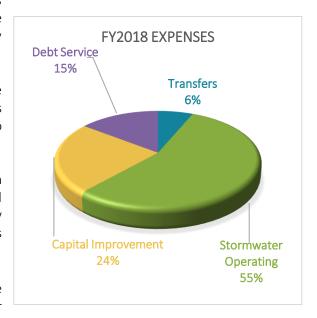

**Budgeted expenses** total \$4 million, which represents a decrease of 20.8% from the FY2017 projection. The decrease in expenses is due to less capital improvements in FY2018 as compared to FY2017.

Capital Improvement Projects in FY2018 total \$950,000. A Sign and Signal Tech was transferred out of the Stormwater Fund and into the General Fund Streets Department to more accurately match duties with the overseeing department. This change is reflected in the Changes Column of the Fund Schedule.