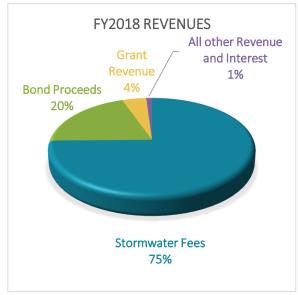

#### FISCAL YEAR 2018

Budgeted revenues total \$4.5 million. Overall, operating revenues are projected to increase by 1.82% compared to FY2017 projected operating revenues. The increase in non-operating revenue is due to the fund using bond proceeds to fund FY2018 capital projects, and estimating \$200,000 in grant revenue. The chart to the right identifies Stormwater Drainage revenues by source.