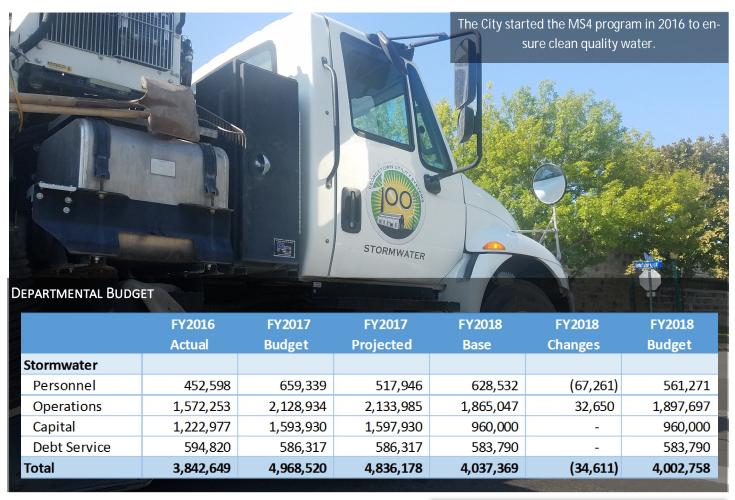

## FISCAL YEAR 2017

Total revenues are projected to be \$3.4 million, which is 1.08% more than the current budget. The Stormwater fee is

a monthly charge billed based on a calculation of impervious cover of the property and the rate per unit. The current fee is \$6.50 per unit. This fee was adjusted in 2016 to address the Municipal Separate Storm Sewer System (MS4) requirements of the Texas Commission on Environmental Quality (TCEQ).

*Total expenditures* are projected to be \$4.8 million, or 2.66% less than the current budget.

*Total fund balance* is projected to be \$191,186 as of September 30, 2017.