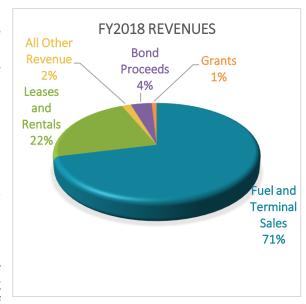

## FISCAL YEAR 2018

Budgeted revenues total \$3.9 million. Overall, revenues are projected to increase by 11% relative to the FY2017 projection. This increase in revenue is driven by expected increases in fuel prices. Increased revenue is also the result of \$150,000 of bond proceeds for capital improvement at the airport. The chart to the right identifies operating revenue by source. Other non-operating revenues total \$35,000 from a Texas Department of Transportation grant.