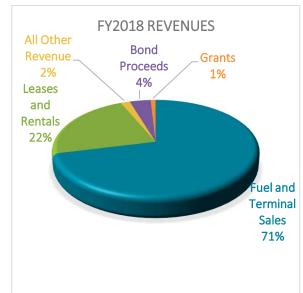

of Transportation grant.

**Budgeted expenses** total \$3.8 million, an increase of 11% relative to the FY2017 projection. The increase in expenses is due to capital projects in FY2018 totaling \$280,000 as well as an expected increase in fuel purchase costs. The chart to the right gives a breakdown of expenses.

Approved Enhancements total \$60,000 for a new service truck and zero turn mower. This will allow the 3 member crew to operate more efficiently by having a total of 2 trucks and 2 mowers available for routine airport maintenance.

**Total ending fund balance** is budgeted to be \$565,000 as of September 30, 2018. A 75 day operating contingency is being established in the fund to help meet its portion of city-wide contingency requirements. In FY2018, this amount totals \$213,000.







## FUND SCHEDULE

|                                    | FY2016    | FY2017    | FY2017    | FY2018    | FY2018   | FY2018    |
|------------------------------------|-----------|-----------|-----------|-----------|----------|-----------|
| ▼                                  | Actual    | Budget    | Projected | Base      | Changes  | Budget    |
| Beginning Fund Balance             | 792,318   | 43,849    | 311,250   | 436,734   | -        | 436,734   |
| Deginning Fana Balance             | 732,010   | 10,015    | 011,200   | 100,701   |          | 100,701   |
|                                    | FY2016    | FY2017    | FY2017    | FY2018    | FY2018   | FY2018    |
| Ţ.                                 | Actual    | Budget    | Projected | Base      | Changes  | Budget    |
| □ Op