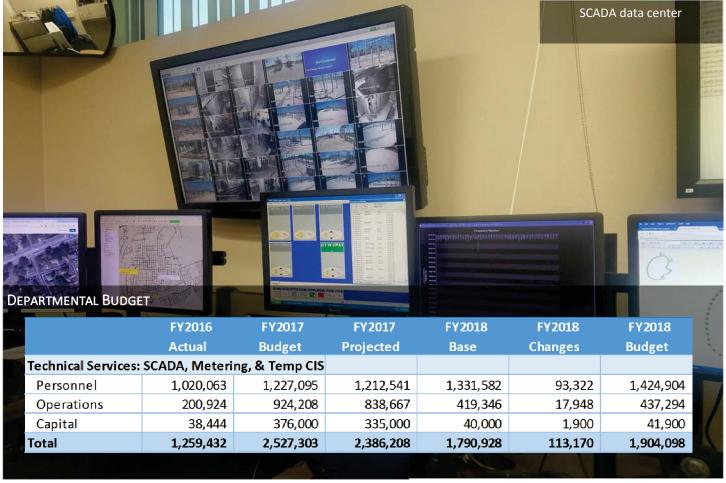

The number of *Distributed GIS Layers Maintained* is a measure of the amount of required data maintained for purposes of adequately supporting the key functions of the utility and transportation divisions. As the number of GIS layers grows, so does the time required to maintain them. The department uses the reliability of SCADA as a major performance measure. Technical Services aims for 99% reliability in SCADA and other technical programs.