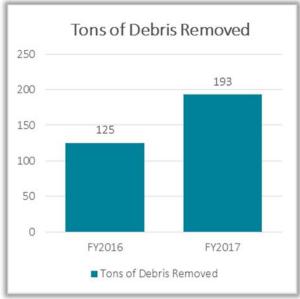

The number of *Distributed GIS Layers Maintained* is a measure of the amount of required data maintained for purposes of adequately supporting the key functions of the utility and transportation divisions. As the number of GIS layers grows, so does the time required to maintain them. The department uses the reliability of SCADA as a major performance measure. Technical Services aims for 99% reliability in SCADA and other technical programs.