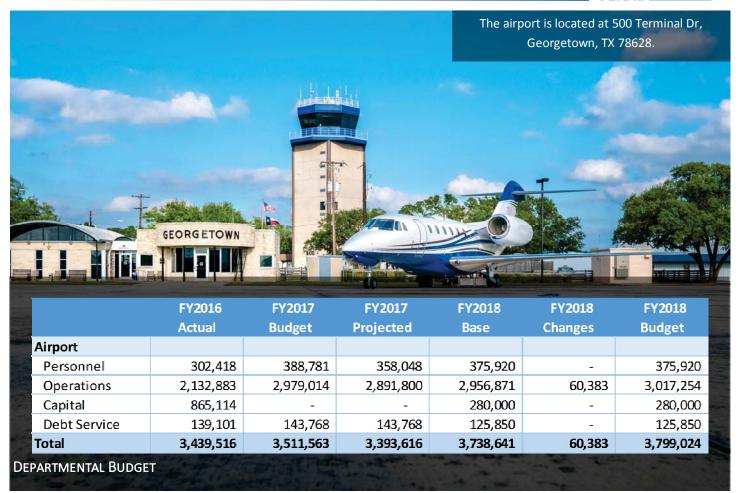

tion of FY2017 \$7.9M Airport Improvement Project through grant assistance from TxDot and FAA.
- Conduct Wildlife Hazard Assessment.
- Develop Wildlife Hazard Mitigation Plan.
- Implement wildlife management improvements.
- Design Runway 18/36 rehabilitation.
- Construct \$1.5M Airport Improvement Project for taxiway edge lighting.
- Install security fencing around above ground fuel storage facility.
- Replace existing fence at south end of Airport along Lakeway Drive.
- Install new fencing at south end of terminal parking lot.
- Accomplish security upgrades to Control Tower.
- Perform repairs/upgrades to City-owned hangars.
- Perform pavement maintenance of asphalt surfaces around hangars.
- Self-assessment for APWA accreditation process.
- Continue to implement the Airport Master Plan.



The Airport fund is designed to be a self-supporting enterprise funded by user charges. Presently, fuel sales constitute over 75% of total revenue making fuel sales a key performance indicator.

The Airport sells both Jet A and AV Gas fuel. Since a significant majority of revenue comes from fuel sales, Airport staff along with the Finance Department, monitors fuel prices at surrounding airports to ensure the Georgetown Municipal Airport stays competitive within the region.

Over the past three years, the Airport has sold more gallons of both Jet A and AV Gas, it is anticipated over 860,000 gallons of fuel with be sold at the Airport by the end of FY2017.



## STORMWATER DRAINAGE FUND

The Stormwater Drainage Fund is used to account for all operating and maintenance activities in the Cit