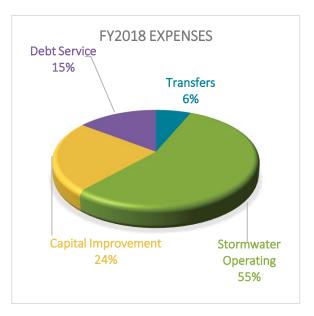

The number of *Distributed GIS Layers Maintained* is a measure of the amount of required data maintained for purposes of adequately supporting the key functions of the utility and transportation divisions. As the number of GIS layers grows, so does the time required to maintain them. The department uses the reliability of SCADA as a major performance measure. Technical Services aims for 99% reliability in SCADA and other technical programs.