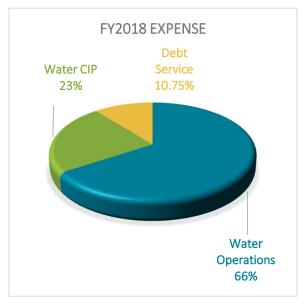

available to fund non-recurring expenditures and is expected to be used to cash fund CIP projects in FY2018.



### FISCAL YEAR 2018

**Budgeted operating revenues** total \$48.1 million, a 3.4% decrease from projection. The decrease reflects conservative growth in capital recovery and development related fees.

**Budgeted operating expenses** total \$32.7 million which represents a 6% increase over FY2017 projections. This is primarily due to the water meter conversion project discussed below under budget enhancements.

**Budgeted non-operating revenues** show no new bond proceeds in 2018.

**Budgeted non-operating expenses** are \$16.9 million, a decrease of almost 80%. The decrease is primarily due to a reduction in new capital projects while the utility completes the large amount of



projects accumulated in the past two years. New capital projects include tank rehabilitation, miscellaneous line upgrades, and Water Treatment Plant expansion.

Total fund balance is projected to be \$14.6 million, meeting the contingency requirement.

### **Approved Enhancements:**

- Water Distribution: Water Meter Conversions to AMI: The acquisition of the former Chisholm Trail service territory and customers resulted in the addition of over 8,500 meters using multiple Automatic Meter Reading (AMR/drive-by) technologies. Conversion of these meters to AMI technology (fixed network) will reduce metering technician trips out to those areas by giving utility staff the ability to read and diagnose metering problems more efficiently. The conversion will also provide enhanced service offerin