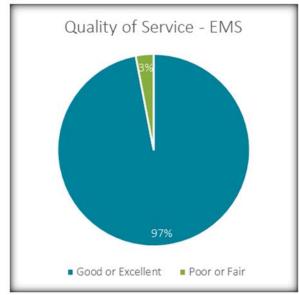

surements for demographics include age, type of insurance, and level of service.

In emergency medical transports there are two predominant types of service; an advanced life support (ALS) and basic life support (BLS). The Department measures types of service as a tool to forecast revenue projections, ensure effective service levels, and as a guideline for recognizing workload and future growth.

Overall Value of EMS Services: In the spring of 2016 the City of Georgetown partnered with the Center for Research, Public Policy and Training (CRPPT) at Texas State University to conduct a citizen survey focusing on resident's satisfaction of public services. When asked to rate the overall value of EMS services, the majority of respondents, 97.2%, indicated EMS services to be good or excellent.





# TAX INCREMENT REINVESTMENT ZONES (TIRZ)

### DOWNTOWN TAX INCREMENT REINVESTMENT ZONE

The Downtown Georgetown Tax Increment Reinvestment Zone (TIRZ) was created by Ordinance No. 2004-77 The TIRZ covers approximately 66 acres, located entirely in Williamson County and within the corporate limits of the City, and is generally located around the courthouse square, south of the South San Gabriel River and north of University Blvd.

The Zone facilitates a program of public improvements to allow and encourage the development and redevelopment of downtown Georgetown into a mixed use, pedestrian-oriented environment, consistent with the goals of the City's Downtown Master Plan.

Public improvements eligible for the Zone include, but are not limited to, the construction of: sidewalks, cross