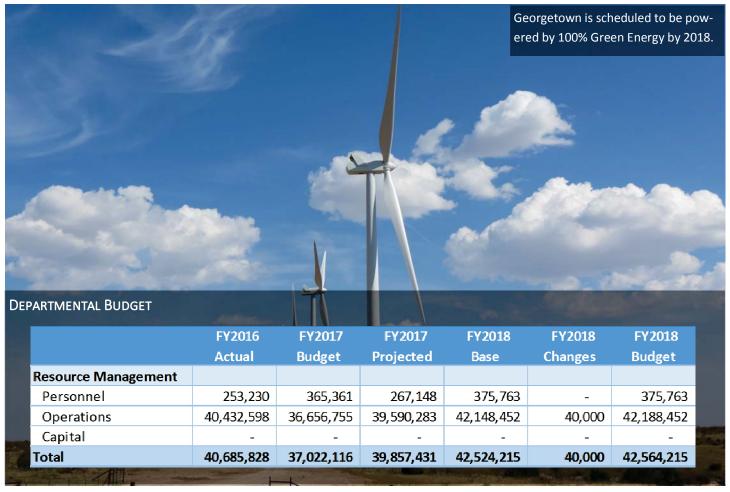

The Resource Planning Department has developed performance metrics to track the price of purchased power, as well as monitor financial hedges to guard against the volatility and risk in the electric market. Due to the confidential nature of this information, these performance metrics are not presented to the public in this document. However, this information is analyzed consistently to ensure the City of Georgetown is providing reliable energy in a cost effective manner. This analysis ultimately led the City to sign purchased power contracts in effort to achieve 100% renewable energy beginning in 2018.