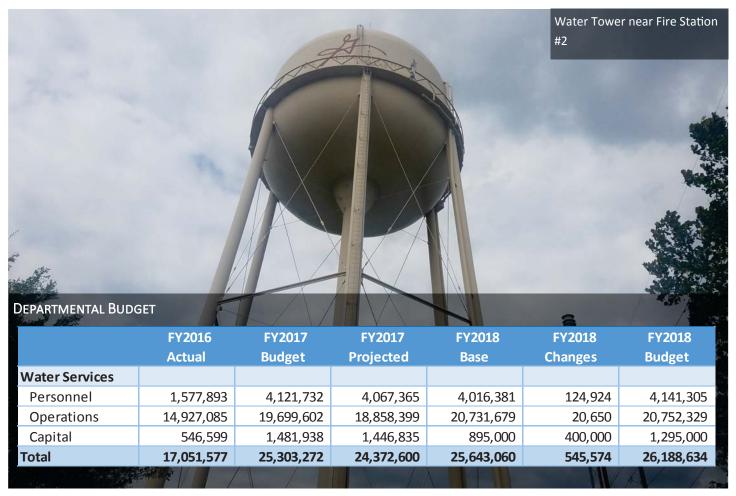

Meter Conversion to

AMI

\$402,500

Water Service Crew

\$175,649

- Continue to meet Environmental Protection Agency (EPA) and Texas Commission on Environmental Quality (TCEQ) standards for water service (pressure, flow, and water quality).
- Provide reliable and safe drinking water service by operating and maintaining the water system in a cost efficient and safe manner.
- Upgrade the Park Water Treatment Plant filter controls.
- Finalize and complete upgrade at the Domel water treatment plant.
- Commence operation of the Cedar Breaks elevated storage tank.
- Improve the treatment plant performance metrics to operate more efficiently.
- Upgrade automatic controls at South Side Water Treatment Plant.
- Extend advanced metering infrastructure (AMI) network into Western District Areas.





*Providing safe drinking water service* to customers while maintaining the water system in a cost efficient and reliable manner is a top priority for the Department. Several performance measures are in place to ensure these goals are met.

Water Service Quality (WSQ) is measured across the Average Service Availability Index (ASAI), System Average Interruption Frequency Index (SAIFI), and the Customer Average Interruption Duration Index (CAIDI).

**ASAI** is a measure of the average availability of the sub transmission and distribution systems to serve customers. It is the ratio of the total customer minutes that service was available to the total customer minutes demanded in a time period. Water Services aims for a value of 99 or greater for ASAI. The most recent value was 99.973.

*SAIF