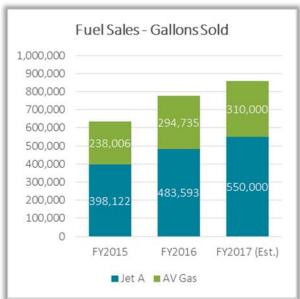

asphalt surfaces around hangars.
- Self-assessment for APWA accreditation process.
- Continue to implement the Airport Master Plan.



The Airport fund is designed to be a self-supporting enterprise funded by user charges. Presently, fuel sales constitute over 75% of total revenue making fuel sales a key performance indicator.

The Airport sells both Jet A and AV Gas fuel. Since a significant majority of revenue comes from fuel sales, Airport staff along with the Finance Department, monitors fuel prices at surrounding airports to ensure the Georgetown Municipal Airport stays competitive within the region.

Over the past three years, the Airport has sold more gallons of both Jet A and AV Gas, it is anticipated over 860,000 gallons of fuel with be sold at the Airport by the end of FY2017.



## STORMWATER DRAINAGE FUND

The Stormwater Drainage Fund is used to account for all operating and maintenance activities in the City's drainage system and the debt payments for bonds issued for capital improvement.

### FISCAL YEAR 2017

Total revenues are projected to be \$3.4 million, which is 1.08% more than the current budget. The Stormwater fee is

a monthly charge billed based on a calculation of impervious cover of the property and the rate per unit. The current fee is \$6.50 per unit. This fee was adjusted in 2016 to address the Municipal Separate Storm Sewer System (MS4) requirements of the Texas Commission on Environmental Quality (TCEQ).

**Total expenditures** are projected to be \$4.8 million, or 2.66% less than the current budget.

*Total fund balance* is projected to be \