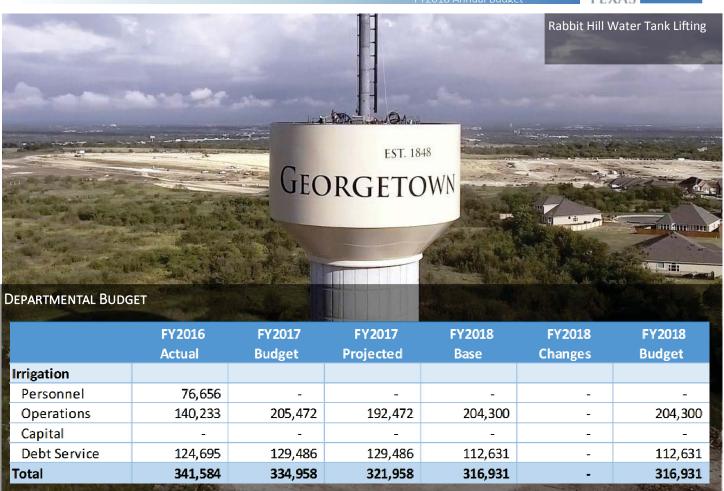

The number of *Distributed GIS Layers Maintained* is a measure of the amount of required data maintained for purposes of adequately supporting the key functions of the utility and transportation divisions. As the number of GIS layers grows, so does the time required to maintain them. The department uses the reliability of SCADA as a major performance measure. Technical Services aims for 99% reliability in SCADA and other technical programs.