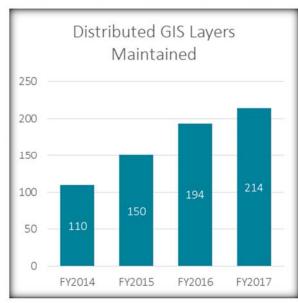

The number of *Distributed GIS Layers Maintained* is a measure of the amount of required data maintained for purposes of adequately supporting the key functions of the utility and transportation divisions. As the number of GIS layers grows, so does the time required to maintain them. The department uses the reliability of SCADA as a major performance measure. Technical Services aims for 99% reliability in SCADA and other technical programs.