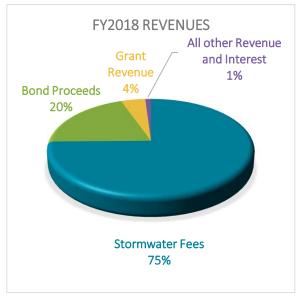

The number of *Distributed GIS Layers Maintained* is a measure of the amount of required data maintained for purposes of adequately supporting the key functions of the utility and transportation divisions. As the number of GIS layers grows, so does the time required to maintain them. The department uses the reliability of SCADA as a major performance measure. Technical Services aims for 99% reliability in SCADA and other technical programs.