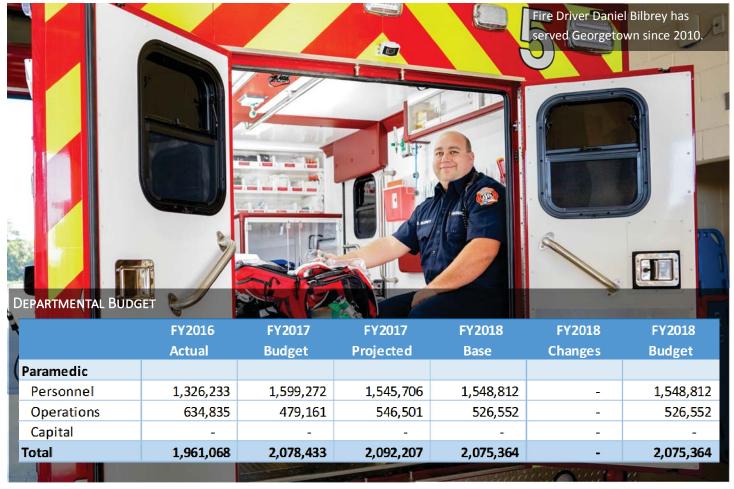

ngs at St. David's Hospital in Georgetown.
- ✓ Implemented updated Standard of Care document and Credentialing.



- Maintain a utilization rate of 25% to 30% for improved reliability and customer service.
- Implement the Medical Transfer Service (MTS) Agreement for interfacility transfers and 911 back-up.
- Continue to review concurrent call activity trends to evaluate the timing to add a peak unit to maintain response times.
- Evaluating resource deployment model for emergency medical calls and first-response capabilities.
- Establish cutomer follow-up survey to track outcomes, performance and needs across all treatment/care continuum.
- Implement field training officer assignments to expand training and development opportunities.
- Train local schools on "Stop the Bleed" initiative.





Every month the department monitors *total calls for service*, *number of transports*, and the *key demographics* of the population served. Key measurements for demographics include age, type of insurance, and level of service.

In emergency medical transports there are two predominant types of service; an advanced life support (ALS) and basic life support (BLS). The Department measures types of service as a tool to forecast revenue projections, ensure effective service levels, and as a guideline for recognizing workload and future growth.

Overall Value of EMS Services: In the spring of 2016 the City of Georgetown partnered with the Center for Research, Public Policy and Training (CRPPT) at Texas State University to conduct a citizen survey focusing on resident's satisfaction of public