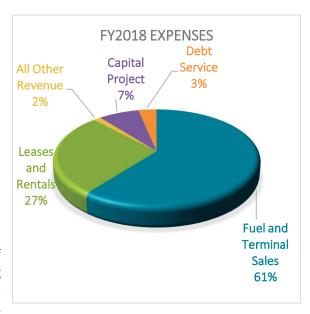

Transportation grant.

**Budgeted expenses** total \$3.8 million, an increase of 11% relative to the FY2017 projection. The increase in expenses is due to capital projects in FY2018 totaling \$280,000 as well as an expected increase in fuel purchase costs. The chart to the right gives a breakdown of expenses.

Approved Enhancements total \$60,000 for a new service truck and zero turn mower. This will allow the 3 member crew to operate more efficiently by having a total of 2 trucks and 2 mowers available for routine airport maintenance.

**Total ending fund balance** is budgeted to be \$565,000 as of September 30, 2018. A 75 day operating contingency is being established in the fund to help meet its portion of city-wide contingency requirements. In FY2018, this amount totals \$213,000.







## FUND SCHEDULE

|                                    | FY2016    | FY2017    | FY2017    | FY2018    | FY2018   | FY2018    |
|------------------------------------|-----------|-----------|-----------|-----------|----------|-----------|
| ▼                                  | Actual    | Budget    | Projected | Base      | Changes  | Budget    |
| Beginning Fund Balance             | 792,318   | 43,849    | 311,250   | 436,734   | -        | 436,734   |
| Deginning Fana Balance             | 732,010   | 10,015    | 011,200   | 100,701   |          | 100,701   |
|                                    | FY2016    | FY2017    | FY2017    | FY2018    | FY2018   | FY2018    |
| Ţ.                                 | Actual    | Budget    | Projected | Base      | Changes  | Budget    |
| □ Oper