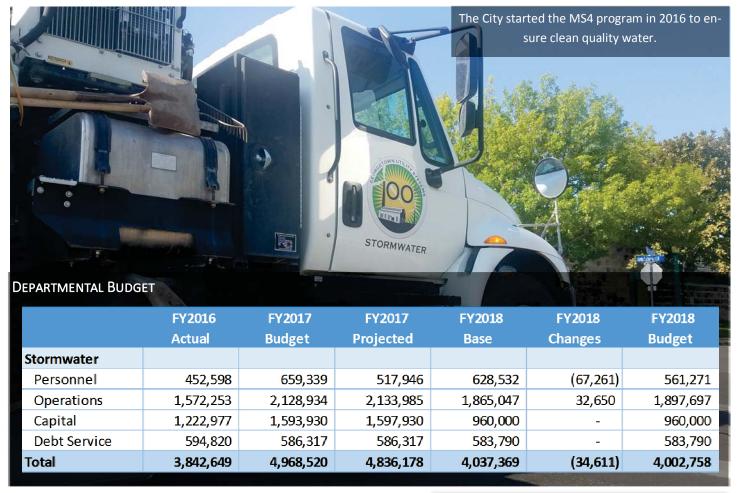

The number of *Distributed GIS Layers Maintained* is a measure of the amount of required data maintained for purposes of adequately supporting the key functions of the utility and transportation divisions. As the number of GIS layers grows, so does the time required to maintain them. The department uses the reliability of SCADA as a major performance measure. Technical Services aims for 99% reliability in SCADA and other technical programs.