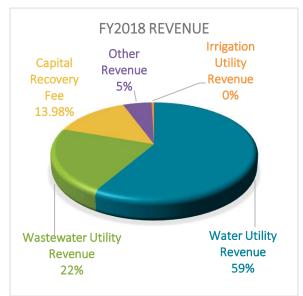

e higher

than expected revenue is primarily the result of higher water and wastewater sales, as well as capital recovery fees (impact fees).

*Total non-operating revenues* are \$20.3 million of primarily bond proceeds, which is on budget.

*Total operating expenditures* are projected to be \$30.7 million, or 4.6% less than the current budget.

**Total non-operating expenditures** are \$77.8 million, which is 2.8% less than budget. Capital projects that are not completed in FY2017 will be rolled into the following year.

**Total fund balance** is projected to be \$16 million as of September 30, 2017. Excess fund balance over the Fiscal and Budgetary Policy required contingency is available to fund non-recurring expenditures and is expected to be used to cash fund CIP projects in FY2018.



### FISCAL YEAR 2018

**Budgeted operating revenues** total \$48.1 million, a 3.4% decrease from projection. The decrease reflects conservative growth in capital recovery and development related fees.

**Budgeted operating expenses** total \$32.7 million which represents a 6% increase over FY2017 projections. This is primarily due to the water meter conversion project discussed below under budget enhancements.

**Budgeted non-operating revenues** show no new bond proceeds in 2018.

**Budgeted non-operating expenses** are \$16.9 million, a decrease of almost 80%. The decrease is primarily due to a reduction in new capital projects while the utility completes the large amount of



projects accumulated in the past two years. New capital projects include tank rehabilitation, miscellaneous l