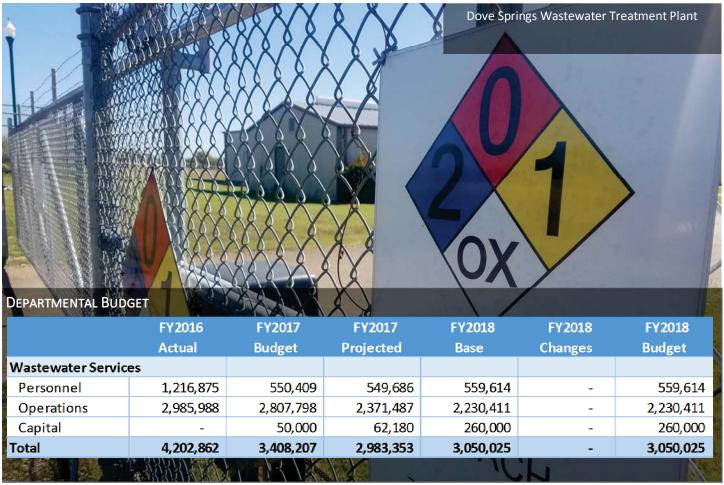

system.
- ✓ Renewed the Berry Creek permit.
- ✓ Began operation of 5 new lift stations.
- ✓ Commenced permit renewal process for Cimarron Hills Wastewater Treatment Plant.
- ✓ Awarded the Texas Municipal Utilities Association Award 2017 Utility of the Year.



- Provide reliable wastewater service to customers by operating and maintaining the wastewater system in a cost efficient and safe manner.
- Continue to meet and exceed all regulatory standards for wastewater service (discharge limits, system integrity).
- Complete expansion of the Pecan Branch Wastewater Treatment Plant.
- Permit renewal for Pecan Branch, Cimarron Hills, San Gabriel, Dove Springs and Northlands WWTP.
- Commence San Gabriel sludge press Capital Improvement.
- Complete EARZ testing of 1/5 of the collection system.





The provision of reliable, safe wastewater service to customers while maintaining the system in a cost efficient and reliable manner is a top priority for the Wastewater Services Department.

Performance measures are in place to monitor Operations and Maintenance (O&M), Systems Metrics, Project Metrics, Resource and Financial Metrics. *Metrics for O&M* include on-time service delivery, safety, training, and productivity. *Systems Metrics* focus on reliability, availability, output, and capacity for service provision. *Project Metrics* are also in place to monitor infrastructure to ensure continued service provision that is on schedule, within budget, and within allotted resources. *Resource and Financial Metrics* focus on pricing and risk management to ensure the Department is capable of