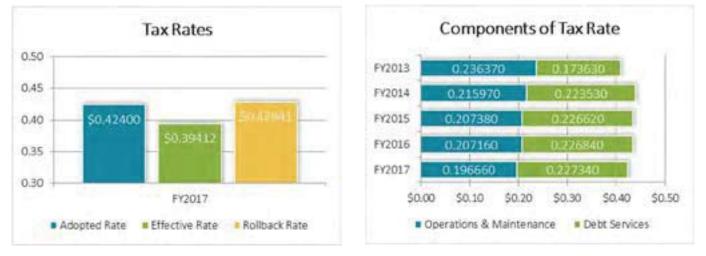

from year to year. In most years, the increased value of a property means a lower tax rate could produce the same amount of revenue. For example, a home valued at \$100,000 with a tax rate of 42.4 cents would produce \$424 in property tax revenue. If in the following year, the home is now valued at \$105,000, the effective rate would be 40.38 cents to produce the same \$424 worth of revenue. The effective rate enables the public to evaluate the relationship between taxes for the prior year and for the current year. The *rollback rate* is the maximum tax rate the City can set before the taxpayers can petition for an election to reduce the tax rate. After adjustments for debt calculations, the rollback rate is equal to the effective rate times 8%, or in this example 43.61 cents for FY2017.



### HISTORICAL CERTIFIED ASSESSED VALUE AND TAX RATE

The graphs below depict certified taxable values and tax rates. Certified assessed values determine the tax base for the City and aids in the adoption of the tax rate. With increases in both commercial and residential development, the City has increased certified value by nearly \$2 billion since FY2013. With these increases and future growth projections, the City is able to generate significantly more revenue while maintaining one of the lowest tax rates in the region.

| Fiscal | Certified       |          | Percantage |
|--------|-----------------|----------|------------|
| Year   | Assessed Value  | Tax Rate | Change     |
| FY2007 | \$3,060,088,213 | 0.36730  | 15.78%     |
| FY2008 | \$3,700,498,187 | 0.35660  | 20.93%     |
| F