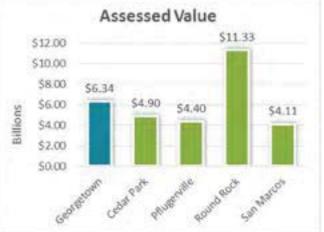

% over last year's AV and an increase of nearly 32% compared to five years ago. The increased valuation has allowed the City to maintain a low tax rate while still delivering high levels of service and new programs. In FY2017, the City's tax rate will decrease by one cent per \$100 of valuation.

### COMBINED TAX RATE

The total combined property tax bill in the City of Georgetown totals \$2.32 per 100 of valuation. Based on the average home value of \$253,320, the City of Georgetown's portion of the average property tax bill totals \$1,074.08.



#### PEER BENCHMARKING

The City utilizes peer-benchmarking techniques to provide a point of reference for comparison. The City is mindful to compare the organization to similarly sized central Texas cities in order to obtain meaningful data.





Annual Budge

GEORGETOWN





GEORGETOWN

#### CITY PROPERTY TAX RATE COMPARISON

The City of Georgetown's tax rate is the **lowest** in the region.



GEORGETOWN

### **POPULATION AND GEORGETOWN'S TOP TEN**

Georgetown is the County Seat for Williamson County, the fastest growing city over 50,000 in the nation as published by the US Census Bureau. This means our city has seen steady growth over the past decade. Our population in 2007 was 44,324 and our projected 2017 population is 61,915; these numbers show a 10-year population growth of 43.5%.



### **GEORGETOWN'S TOP TEN**

| Taxpayer |
|----------|
|----------|

| Taxp | ayer                              | Assessed<br>Value           |
|------|-----------------------------------|-----------------------------|
| 1    | WPG Wolf Ranch