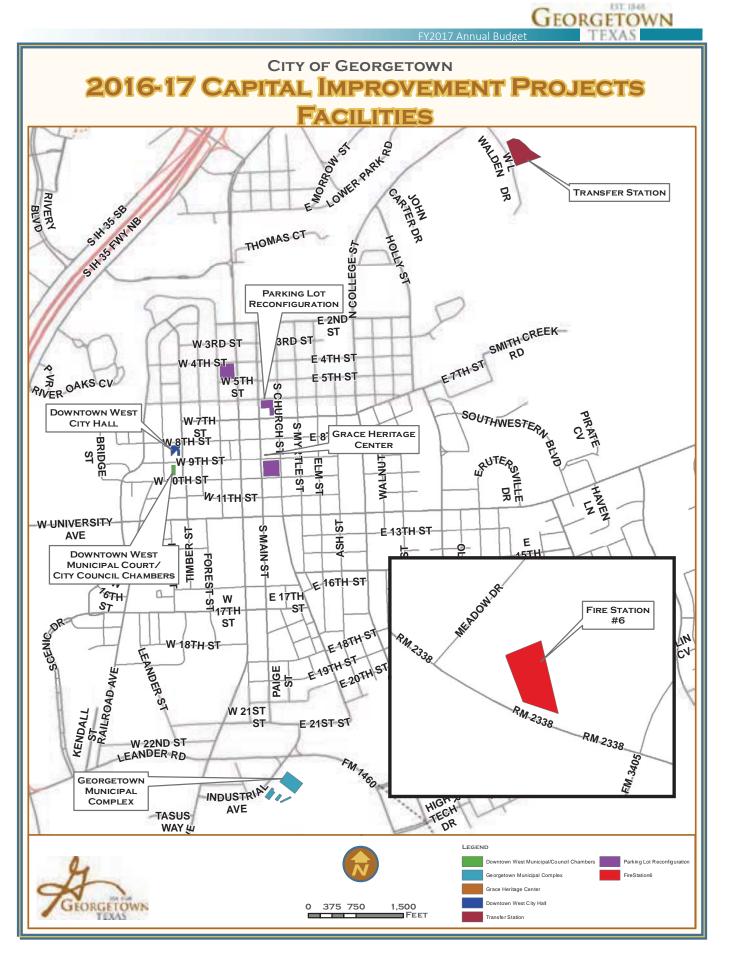

| -         | 100,000              | -         | -       | -          |
| Tree Mitigation/Lighting                                                                                                                         |           |                      |           |         |            |
| Silva Cells and power pods for trees and holiday lighting downtown.                                                                              | 22,000    | 22,000               | 22,000    | 22,000  | 22,000     |
| Grand Total                                                                                                                                      | 7,338,383 | 5,922,000            | 3,322,000 | 322,000 | 15,222,000 |

GEORGETOWN









### AIRPORT CAPITAL IMPROVEMENT PLAN

Airport Services manages, maintains, and repairs the City airport. Some of the additional responsibilities of the Airport Department include traffic control, emergency response operations, and special events. Daily responsibilities include inspection of runways for sign repair, pavement management, and removal of sight obstructions.

Currently, an Airport Master Plan is being developed along with the Texas Department of Transportation. The results of the Master Plan will guide the development and Capital Improvement Plan of the Airport over the next few years.

|                                                                                                         | FY2017 | FY2018 | FY2019  | FY2020  | FY2021 |
|------------------------------------