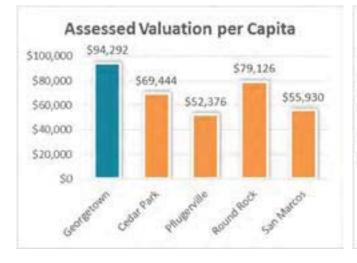

increase of nearly 32% compared to five years ago. The increased valuation has allowed the City to maintain a low tax rate while still delivering high levels of service and new programs. In FY2017, the City's tax rate will decrease by one cent per \$100 of valuation.

### COMBINED TAX RATE

The total combined property tax bill in the City of Georgetown totals \$2.32 per 100 of valuation. Based on the average home value of \$253,320, the City of Georgetown's portion of the average property tax bill totals \$1,074.08.



#### PEER BENCHMARKING

The City utilizes peer-benchmarking techniques to provide a point of reference for comparison. The City is mindful to compare the organization to similarly sized central Texas cities in order to obtain meaningful data.





Annual Budge

GEORGETOWN





GEORGETOWN

#### CITY PROPERTY TAX RATE COMPARISON

The City of Georgetown's tax rate is the **lowest** in the region.



GEORGETOWN

### **POPULATION AND GEORGETOWN'S TOP TEN**

Georgetown is the County Seat for Williamson County, the fastest growing city over 50,000 in the nation as published by the US Census Bureau. This means our city has seen steady growth over the past decade. Our population in 2007 was 44,324 and our projected 2017 population is 61,915; these numbers show a 10-year population growth of 43.5%.



### **GEORGETOWN'S TOP TEN**

| Taxpayer |
|----------|
|----------|

| Taxp | ayer                              | Assessed<br>Value           |
|------|-----------------------------------|-----------------------------|
| 1    | WPG Wolf Ranch, LLC               | \$69,7