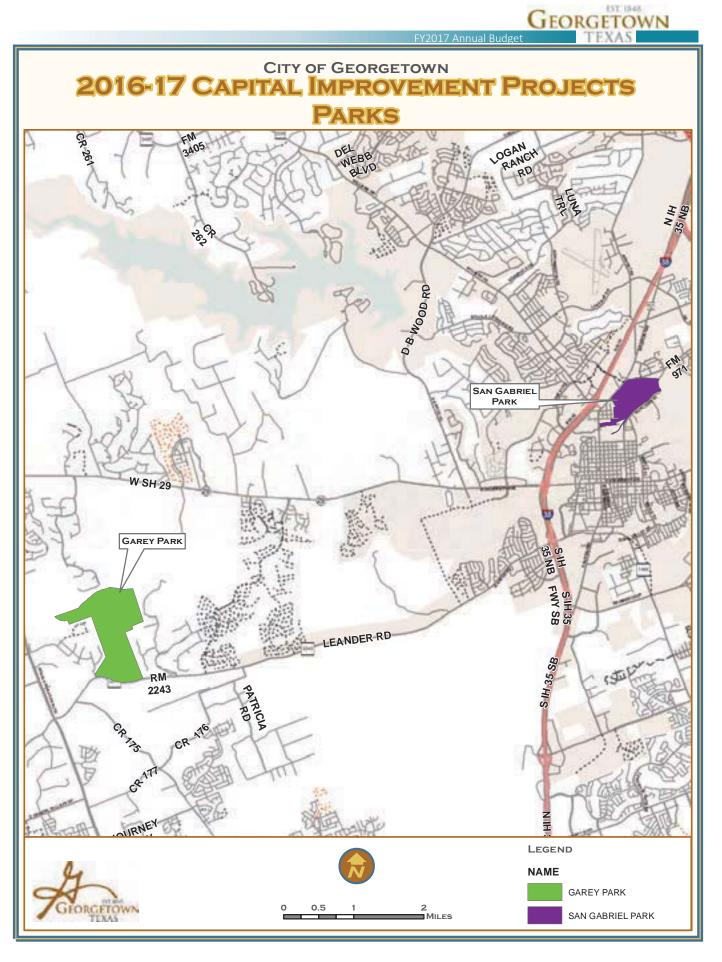

| -         | 100,000              | -         | -       | -          |
| Tree Mitigation/Lighting                                                                                                                         |           |                      |           |         |            |
| Silva Cells and power pods for trees and holiday lighting downtown.                                                                              | 22,000    | 22,000               | 22,000    | 22,000  | 22,000     |
| Grand Total                                                                                                                                      | 7,338,383 | 5,922,000            | 3,322,000 | 322,000 | 15,222,000 |

GEORGETOWN









### AIRPORT CAPITAL IMPROVEMENT PLAN

Airport Services manages, maintains, and repairs the City airport. Some of the additional responsibilities of the Airport Department include traffic control, emergency response operations, and special events. Daily responsibilities include inspection of runways for sign repair, pavement management, and removal of sight obstructions.

Currently, an Airport Master Plan is being developed along with the Texas Department of Transportation. The results of the Master Plan will guide the development and Capital Improvement Plan of the Airport over the next few years.

|                                                                                                         | FY2017 | FY2018 | FY2019  | FY2020  | FY2021 |
|----------------------------------