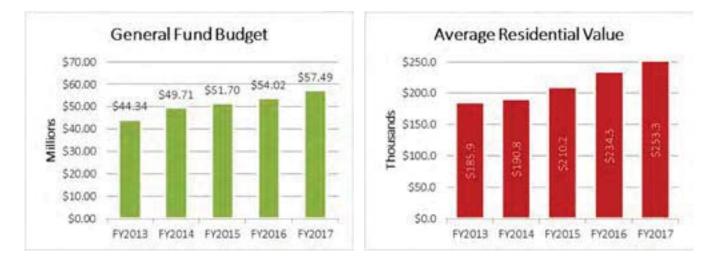

White                             | 48%    |
| Economically Disadvantaged        | 41%    |

| Weather                          |          |
|----------------------------------|----------|
| Elevation                        | 755 feet |
| Annual Average Temperature       | 68°      |
| Monthly Average High Temperature | 96°      |
| Monthly Average Low Temperature  | 39° .    |

FTOW

### STATISTICAL INFORMATION

### KEY INDICATORS

Home values in Georgetown have increased over the past three years. The average home in Georgetown is now valued at over \$253,320. Over this three-year period, US Census data showed that for cities with over 50,000 residents Georgetown was the seventh fastest growing city in 2014, the second fastest growing city in 2015, and the fastest growing city in 2016.



### TAX RATE

The *adopted rate* is 42.4 cents per \$100 valuation, and represents the lowest rate in the greater Austin MSA with a population over 20,000. The *effective rate* is the rate the City would need to charge in order to produce the same amount of property tax revenues as last year while using the new valuations of the current year. Typically, property values appreciate from year to year. In most years, the increased value of a property means a lower tax rate could produce the same amount of revenue. For example, a home valued at \$100,000 with a tax rate of 42.4 cents would produce \$424 in property tax revenue. If in the following year, the home is now valued at \$105,000, the effective rate would be 40.38 cents to produce the same \$424 worth of revenue. The effective rate e