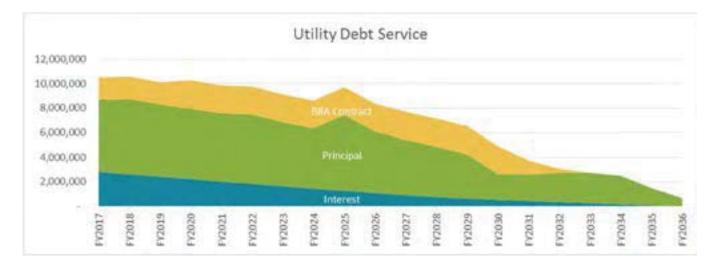

600,000        | 497,855    | 2,120,000  | 2,617,855    | 2,275,635  |
| FY2031       | 11,480,000        | 413,479    | 2,200,000  | 2,613,479    | 1,119,659  |
| FY2032       | 9,280,000         | 322,356    | 2,415,000  | 2,737,356    | 307,674    |
| FY2033       | 6,865,000         | 241,606    | 2,505,000  | 2,746,606    | -          |
| FY2034       | 4,360,000         | 152,012    | 2,325,000  | 2,477,012    | -          |
| FY2035       | 2,035,000         | 66,950     | 1,405,000  | 1,471,950    | -          |
| FY2036       | 630,000           | 18,900     | 630,000    | 648,900      | -          |
|              |                   |            |            |              |            |
|              |                   | 23,272,275 | 81,857,918 | 105,130,193  | 32,037,394 |



### UTILITY REVENUE BOND DEBT COVERAGE

The City has agreed, through its bond ordinances, to maintain a minimum "times coverage" ratio of 1.25. The ordinance allows the City to eliminate its reserve fund requirement with coverage of 1.35 or better. The times ratio is calculated using the net revenue available for debt service from the combined Water, Electric, and Wastewater utilities' operations divided by the combined debt service requirement of both the Electric and Water Service Funds. The times coverage ratio is also reviewed by bond rating agency analysts when the City receives a rating for a potential utility bond issue.

ORGETOWN

The following combined times coverage ratios have occurred, based on actual revenues and expenditures, for the fiscal years indicated:



The Annual Bu