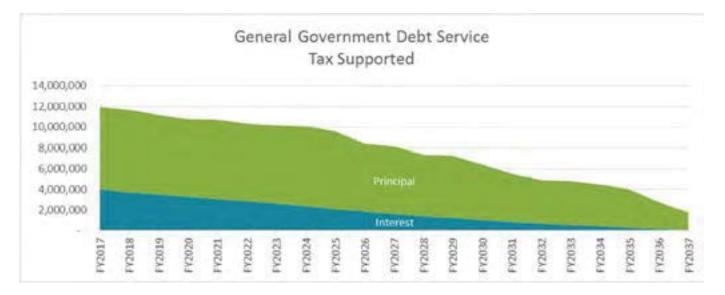

| 16,383,146                       | 539,752    | 4,272,072   | 4,811,823             |
| FY2034                      | 12,111,074                       | 400,885    | 4,081,074   | 4,481,959             |
| FY2035                      | 8,030,000                        | 266,265    | 3,720,000   | 3,986,265             |
| FY2036                      | 4,310,000                        | 142,713    | 2,605,000   | 2,747,713             |
| FY2037                      | 1,705,000                        | 45,031     | 1,705,000   | 1,750,031             |
|                             |                                  |            |             |                       |
|                             |                                  | 37,405,792 | 124,723,537 | 162,129,330           |





Y2017 Annual Budget

#### AD VALOREM TAX-SUPPORTED DEBT PAYMENTS

|              |                 |                      | Adjusted Net    | Voter Approved |              |
|--------------|-----------------|----------------------|-----------------|----------------|--------------|
| Year Ending  | Certificates of | Less                 | Certificates of | General        | Total        |
| September 30 | Obligation      | <b>GTEC Portion*</b> | Obligation      | Obligation     | Requirements |
|              |                 |                      |                 |                |              |
| FY2017       | 7,691,086       | (2,575,604)          | 5,115,482       | 6,833,070      | 11,948,552   |
| FY2018       | 6,172,251       | (2,083,891)          | 4,088,360       | 7,590,