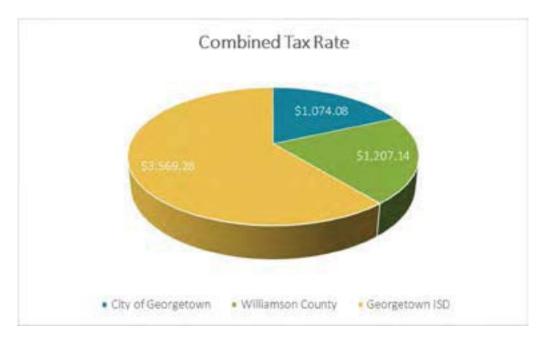

6,873 | 0.43400  | 11.90%     |
| FY2016 | \$5,934,665,839 | 0.43400  | 12.97%     |
| FY2017 | \$6,338,819,024 | 0.42400  | 6.81%      |



EST: 1848

For FY2017, the *Assessed Value* (AV) totals \$6.34 billion. This represents an increase of 6.81% over last year's AV and an increase of nearly 32% compared to five years ago. The increased valuation has allowed the City to maintain a low tax rate while still delivering high levels of service and new programs. In FY2017, the City's tax rate will decrease by one cent per \$100 of valuation.

### COMBINED TAX RATE

The total combined property tax bill in the City of Georgetown totals \$2.32 per 100 of valuation. Based on the average home value of \$253,320, the City of Georgetown's portion of the average property tax bill totals \$1,074.08.



#### PEER BENCHMARKING

The City utilizes peer-benchmarking techniques to provide a point of reference for comparison. The City is mindful to compare the organization to similarly sized central Texas cities in order to obtain meaningful data.





Annual Budge

GEORGETOWN





GEORGETOWN

#### CITY PROPERTY TAX RATE COMPARISON

The City of Georgetown's tax rate is the **lowest** in the region.



GEORGETOWN

### **POPULATION AND GEORGETOWN'S TOP TEN**

Georgetown is the County Seat for Williamson County, the fastest growing city over 50,000 in the nation as published by the US Census Bureau. This means our city has seen steady growth over the past decade. Our population in 2007 was 44,324 and our projected 2017 population is 61,915; these numbers show a 10-year population growth of 43.5%