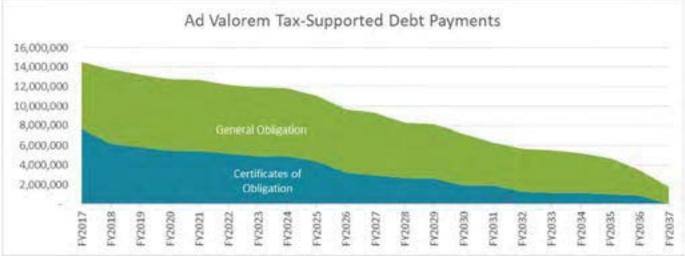

| 4,412,844      | 4,876,789    |
| FY2033       | 1,125,648       | (726,150)            | 399,498         | 4,412,325      | 4,811,823    |
| FY2034       | 1,128,113       | (726,800)            | 401,313         | 4,080,646      | 4,481,959    |
| FY2035       | 989,269         | (726,850)            | 262,419         | 3,723,846      | 3,986,265    |
| FY2036       | 875,500         | (731,300)            | 144,200         | 2,603,513      | 2,747,713    |
| FY2037       | -               | -                    | -               | 1,750,031      | 1,750,031    |
|              |                 |                      |                 |                |              |
|              | 70,651,419      | (27,187,634)         | 43,463,785      | 118,665,545    | 162,129,330  |



\*GTEC Debt is self-supporting Certificates of Obligation (CO Bonds) repaid through dedicated sales tax revenue.

### SUMMARY OF DEBT SERVICE CHARGES TO MATURITY

Certificates of Obligation – SELF-SUPPORTING – Enterprise Funds (Airport & Stormwater Drainage) Debt issued for specific purpose and repaid through dedicated revenues

| Year Ending<br>September 30 | Outstanding<br>Beginning of Year | Interest  | Principal | Total<br>Requirements |
|-----------------------------|----------------------------------|-----------|-----------|-----------------------|
| September 30                | beginning of real                | interest  | Thicpar   | Requirements          |
| FY2017                      | 5,892,829                        | 200,604   | 521,320   | 721,925               |
| FY201