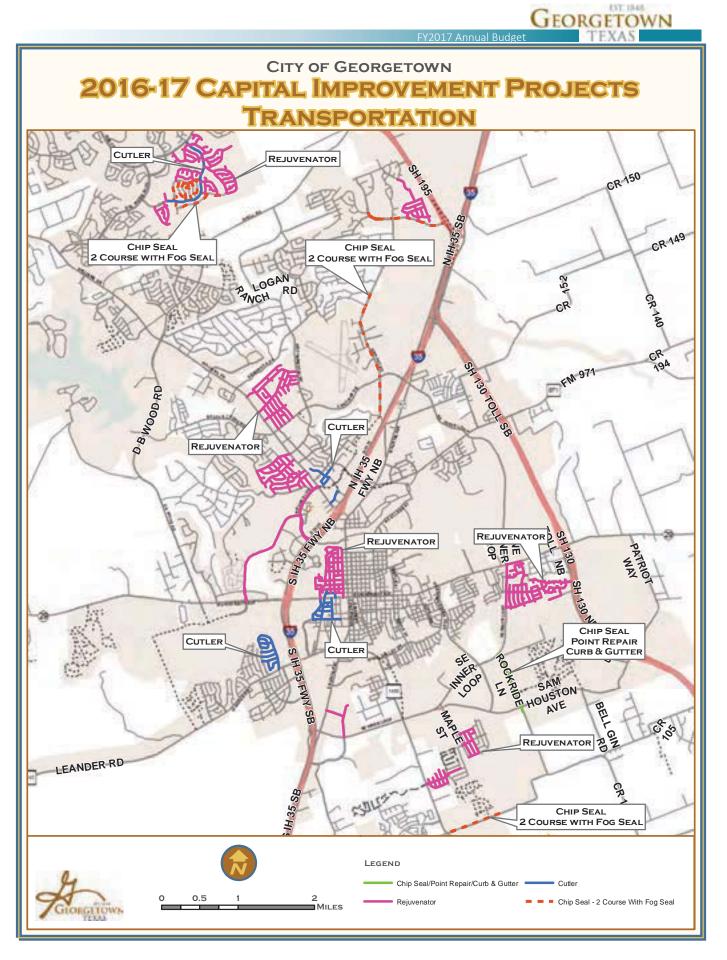

### **GENERAL CAPITAL IMPROVEMENT**

Transportation Services manages, maintains, and repairs city streets and sidewalks. Streets CIP is funded through a ¼ cent sales tax. In FY2017, it is projected sales tax revenue for streets will total \$2,937,500.

Street projects total \$3,325,000 in FY2017 and feature \$1,200,000 in Chip Seal improvements. Additional improvements include \$819,000 for Culter Improvements as well as \$416,000 for improvements on W 11<sup>th</sup> Street.

Prior to moving forward with the implementation of the Chip Seal and Sealant plans for FY 2017\*, City staff will conduct further analysis to determine other options to address street maintenance practices.