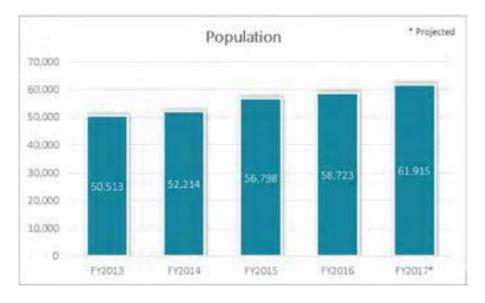

### PEER BENCHMARKING

The City utilizes peer-benchmarking techniques to provide a point of reference for comparison. The City is mindful to compare the organization to similarly sized central Texas cities in order to obtain meaningful data.





Annual Budge

GEORGETOWN





GEORGETOWN

#### CITY PROPERTY TAX RATE COMPARISON

The City of Georgetown's tax rate is the **lowest** in the region.



GEORGETOWN

### **POPULATION AND GEORGETOWN'S TOP TEN**

Georgetown is the County Seat for Williamson County, the fastest growing city over 50,000 in the nation as published by the US Census Bureau. This means our city has seen steady growth over the past decade. Our population in 2007 was 44,324 and our projected 2017 population is 61,915; these numbers show a 10-year population growth of 43.5%.



### **GEORGETOWN'S TOP TEN**

| Taxpayer |
|----------|
|----------|

| Taxp | ayer                              | Assessed<br>Value           |
|------|-----------------------------------|-----------------------------|
| 1    | WPG Wolf Ranch, LLC               | \$69,711,336                |
| 2    | Citicorp North America            | \$60,732,836                |
| 3    | Citigroup Technology, Inc         | \$50,222,987                |
| 4    | The Basshan Trust                 | \$36,694,921                |
| 5    | St David's Healthcare Partnership | \$35,136,906                |
| 6    | Westinghouse Pointe Apts.         | \$27,364,236                |
| 7    | Vantage at Georgetown             | \$25,204,000                |
| 8    | Summit at Rivery Park             | \$25,029