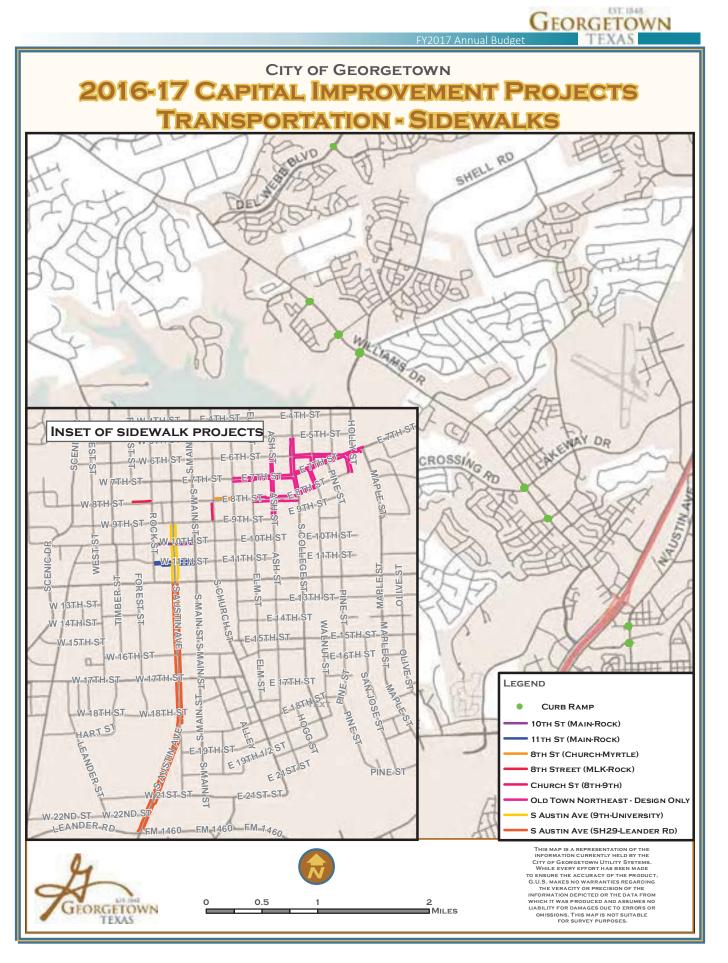

### **GENERAL CAPITAL IMPROVEMENT**

Transportation Services manages, maintains, and repairs city streets and sidewalks. Streets CIP is funded through a ¼ cent sales tax. In FY2017, it is projected sales tax revenue for streets will total \$2,937,500.

Street projects total \$3,325,000 in FY2017 and feature \$1,200,000 in Chip Seal improvements. Additional improvements include \$819,000 for Culter Improvements as well as \$416,000 for improvements on W 11<sup>th</sup> Street.

Prior to moving forward with the implementation of the Chip Seal and Sealant plans for FY 2017\*, City staff will conduct further analysis to determine other options to address street maintenance practices.