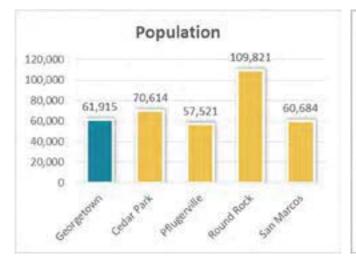

81% over last year's AV and an increase of nearly 32% compared to five years ago. The increased valuation has allowed the City to maintain a low tax rate while still delivering high levels of service and new programs. In FY2017, the City's tax rate will decrease by one cent per \$100 of valuation.

### COMBINED TAX RATE

The total combined property tax bill in the City of Georgetown totals \$2.32 per 100 of valuation. Based on the average home value of \$253,320, the City of Georgetown's portion of the average property tax bill totals \$1,074.08.



#### PEER BENCHMARKING

The City utilizes peer-benchmarking techniques to provide a point of reference for comparison. The City is mindful to compare the organization to similarly sized central Texas cities in order to obtain meaningful data.





Annual Budge

GEORGETOWN





GEORGETOWN

#### CITY PROPERTY TAX RATE COMPARISON

The City of Georgetown's tax rate is the **lowest** in the region.



GEORGETOWN

### **POPULATION AND GEORGETOWN'S TOP TEN**

Georgetown is the County Seat for Williamson County, the fastest growing city over 50,000 in the nation as published by the US Census Bureau. This means our city has seen steady growth over the past decade. Our population in 2007 was 44,324 and our projected 2017 population is 61,915; these numbers show a 10-year population growth of 43.5%.



### **GEORGETOWN'S TOP TEN**

| Taxpayer |
|----------|
|----------|

| Taxp | ayer                              | Assessed<br>Value           |
|------|-----------------------------------|-----------------------------|
| 1    | WPG Wolf Ran