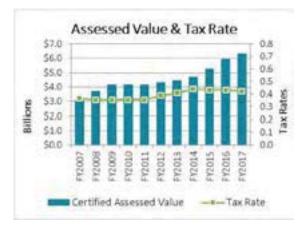

maintaining one of the lowest tax rates in the region.

| Fiscal | Certified       |          | Percantage |
|--------|-----------------|----------|------------|
| Year   | Assessed Value  | Tax Rate | Change     |
| FY2007 | \$3,060,088,213 | 0.36730  | 15.78%     |
| FY2008 | \$3,700,498,187 | 0.35660  | 20.93%     |
| FY2009 | \$4,176,836,943 | 0.35620  | 12.87%     |
| FY2010 | \$4,173,874,126 | 0.35620  | -0.07%     |
| FY2011 | \$4,180,224,985 | 0.35620  | 0.15%      |
| FY2012 | \$4,318,148,209 | 0.38750  | 3.30%      |
| FY2013 | \$4,479,836,955 | 0.41000  | 3.74%      |
| FY2014 | \$4,694,586,750 | 0.43950  | 4.79%      |
| FY2015 | \$5,253,246,873 | 0.43400  | 11.90%     |
| FY2016 | \$5,934,665,839 | 0.43400  | 12.97%     |
| FY2017 | \$6,338,819,024 | 0.42400  | 6.81%      |



EST: 1848

For FY2017, the *Assessed Value* (AV) totals \$6.34 billion. This represents an increase of 6.81% over last year's AV and an increase of nearly 32% compared to five years ago. The increased valuation has allowed the City to maintain a low tax rate while still delivering high levels of service and new programs. In FY2017, the City's tax rate will decrease by one cent per \$100 of valuation.

### COMBINED TAX RATE

The total combined property tax bill in the City of Georgetown totals \$2.32 per 100 of valuation. Based on the average home value of \$253,320, the City of Georgetown's portion of the average property tax bill totals \$1,074.08.



#### PEER BENCHMARKING

The City utilizes peer-benchmarking techniques to provide a point of reference for comparison. The City is mindfu