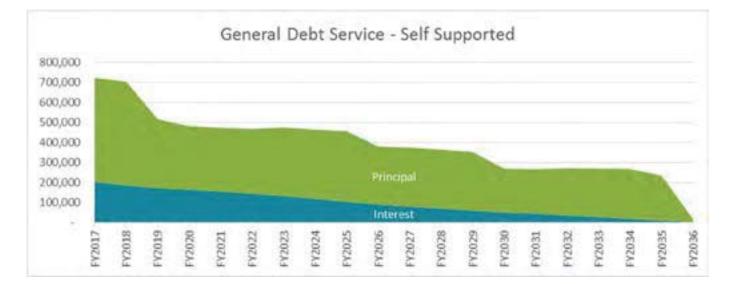

32                      | 887,427                          | 34,244    | 235,933   | 270,176               |
| FY2033                      | 651,494                          | 25,911    | 242,928   | 268,839               |
| FY2034                      | 408,566                          | 17,442    | 248,926   | 266,368               |
| FY2035                      | 159,640                          | 8,513     | 225,000   | 233,513               |
| FY2036                      | (65,360)                         | 450       | 15,000    | 15,450                |
|                             |                                  |           |           |                       |
|                             |                                  | 1,836,247 | 5,973,189 | 7,809,436             |



### SUMMARY OF DEBT SERVICE CHARGES TO MATURITY

Certificates of Obligation – SELF-SUPPORTING – Tax Increment Reinvestment Zones (TIRZ)

| Year Ending<br>September 30 | Outstanding<br>Beginning of Year | Interest  | Principal | Total<br>Requirements |
|-----------------------------|----------------------------------|-----------|-----------|-----------------------|
|                             |                                  |           |           |                       |
| FY2017                      | 8,115,000                        | 286,274   | 55,000    | 341,274               |
| FY2018                      | 8,060,000                        | 273,068   | 315,000   | 588,068               |
| FY2019                      | 7,745,000                        | 266,768   | 325,000