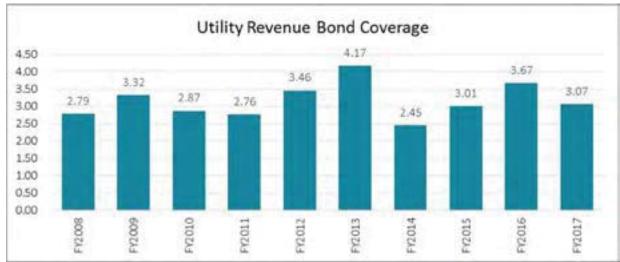

32,037,394 |



### UTILITY REVENUE BOND DEBT COVERAGE

The City has agreed, through its bond ordinances, to maintain a minimum "times coverage" ratio of 1.25. The ordinance allows the City to eliminate its reserve fund requirement with coverage of 1.35 or better. The times ratio is calculated using the net revenue available for debt service from the combined Water, Electric, and Wastewater utilities' operations divided by the combined debt service requirement of both the Electric and Water Service Funds. The times coverage ratio is also reviewed by bond rating agency analysts when the City receives a rating for a potential utility bond issue.

ORGETOWN

The following combined times coverage ratios have occurred, based on actual revenues and expenditures, for the fiscal years indicated:



The Annual Budget provides the revenue to debt ratios shown below. The City's Fiscal and Budgetary Policy requires that each utility maintain separate coverage of at least 1.5. The excess coverage provided by each fund is used to pay for related utility system capital improvements and other uses approved by the City Council.

|                                | Water Services |               |             |
|--------------------------------|----------------|---------------|-------------|
|                                | Fund           | Electric Fund | Total       |
| REVENUE                        |                |               |             |
| All Other Revenue              | 8,630,227      | 1,745,000     | 10,375,227  |
| Interest                       | 199,975        | 18,100