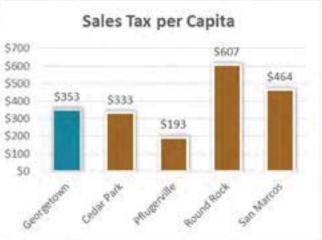

ncrease of nearly 32% compared to five years ago. The increased valuation has allowed the City to maintain a low tax rate while still delivering high levels of service and new programs. In FY2017, the City's tax rate will decrease by one cent per \$100 of valuation.

### COMBINED TAX RATE

The total combined property tax bill in the City of Georgetown totals \$2.32 per 100 of valuation. Based on the average home value of \$253,320, the City of Georgetown's portion of the average property tax bill totals \$1,074.08.



#### PEER BENCHMARKING

The City utilizes peer-benchmarking techniques to provide a point of reference for comparison. The City is mindful to compare the organization to similarly sized central Texas cities in order to obtain meaningful data.





Annual Budge

GEORGETOWN





GEORGETOWN

#### CITY PROPERTY TAX RATE COMPARISON

The City of Georgetown's tax rate is the **lowest** in the region.



GEORGETOWN

### **POPULATION AND GEORGETOWN'S TOP TEN**

Georgetown is the County Seat for Williamson County, the fastest growing city over 50,000 in the nation as published by the US Census Bureau. This means our city has seen steady growth over the past decade. Our population in 2007 was 44,324 and our projected 2017 population is 61,915; these numbers show a 10-year population growth of 43.5%.



### **GEORGETOWN'S TOP TEN**

| Taxpayer |
|----------|
|----------|

| Taxp | ayer                              | Assessed<br>Value           |
|------|-----------------------------------|-----------------------------|
| 1    | WPG Wolf Ranch, LLC               | \$69,711