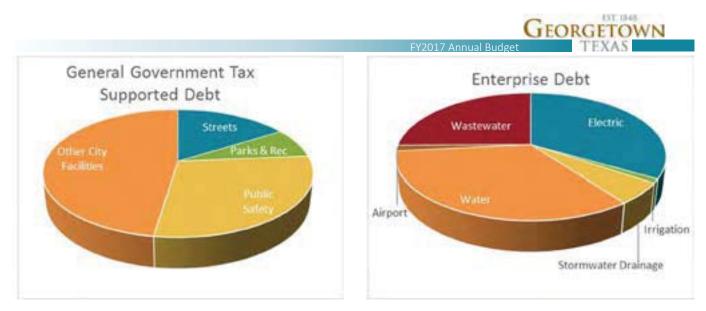

Contractual Obligation                   | 32,037,394             |      | 1,835,374            |        |
| Total Contractual Obligations                                         | 32,037,394             |      | 1,835,374            |        |
|                                                                       |                        |      |                      |        |
| <sup>(1)</sup> Funds Georgetown's pro-rata share of the Williamson (  | County Raw Water Line. |      |                      |        |
| <sup>(2)</sup> Does not include CO's issued on behalf of the Georgeto |                        |      |                      |        |
| Enhancement Corporation (GTEC) that are repaid throu                  |                        |      |                      |        |





### LEGAL DEBT MARGIN FOR GENERAL OBLIGATIONS

All taxable property within the City is subject to the assessment, levy, and collection by the City. Annually, the City evaluates direct ad valorem tax revenue to ensure payment of principal and interest on the Bonds within the limits prescribed by law. Article XI, Section 5, of the Texas Constitution is applicable to the City, and limits the maximum ad valorem tax rate to \$2.50 per \$100 of assessed valuation (for all City purposes). The Charter of the City adopts the provisions of the constitution without further limitation. Under rules promulgated by the Office of the Attorney General of Texas, such office will not approve tax bonds for the City unless the City can demonstrate its ability to pay debt service requirements on all outstandi