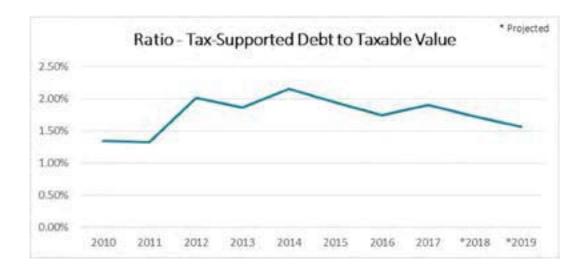

) Contractual Obligation                   | 32,037,394             |      | 1,835,374            |        |
| Total Contractual Obligations                                         | 32,037,394             |      | 1,835,374            |        |
|                                                                       |                        |      |                      |        |
| <sup>(1)</sup> Funds Georgetown's pro-rata share of the Williamson (  | County Raw Water Line. |      |                      |        |
| <sup>(2)</sup> Does not include CO's issued on behalf of the Georgeto |                        |      |                      |        |
| Enhancement Corporation (GTEC) that are repaid throu                  |                        |      |                      |        |





### LEGAL DEBT MARGIN FOR GENERAL OBLIGATIONS

All taxable property within the City is subject to the assessment, levy, and collection by the City. Annually, the City evaluates direct ad valorem tax revenue to ensure payment of principal and interest on the Bonds within the limits prescribed by law. Article XI, Section 5, of the Texas Constitution is applicable to the City, and limits the maximum ad valorem tax rate to \$2.50 per \$100 of assessed valuation (for all City purposes). The Charter of the City adopts the provisions of the constitution without further limitation. Under rules promulgated by the Office of the Attorney General of Texas, such office will not approve tax bonds for the City unless the City can demonstrate its ability to pay debt service requirements on all outstan