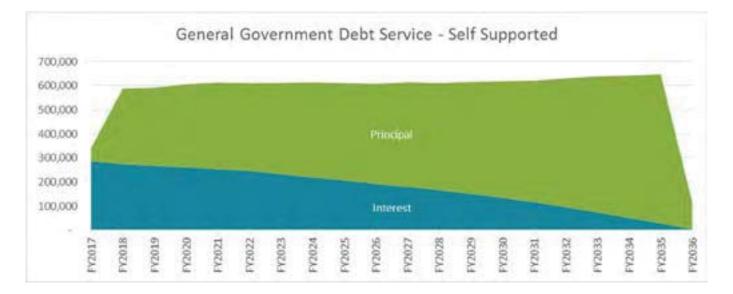

32                      | 2,420,000                        | 95,515    | 535,000   | 630,515               |
| FY2033                      | 1,885,000                        | 73,455    | 565,000   | 638,455               |
| FY2034                      | 1,320,000                        | 51,158    | 590,000   | 641,158               |
| FY2035                      | 730,000                          | 27,823    | 620,000   | 647,823               |
| FY2036                      | 110,000                          | 3,300     | 110,000   | 113,300               |
|                             |                                  |           |           |                       |
|                             |                                  | 3,431,835 | 8,115,000 | 11,546,835            |



FY2017 Annual Budget

GEORGETOWN

### **UTILITY DEBT**

Revenue Bonds issued to finance construction of electric, water, and wastewater improvements, and secured by the net operating revenue of all combined utilities. The allocation of debt principal is based on the use of each bond issue. Each utility pays debt service from operating revenues. The Brazos River Authority Contractual Obligations are the liability of the Water Services Fund.

| Year Ending  | Outstanding       | Interest   | Duincipal  | Total        | BRA        |
|--------------|-------------------|------------|------------|--------------|------------|
| September 30 | Beginning of Year | Interest   | Principal  | Requirements | Contract   |
| FY2017       | 81,857,918        | 2,825,306  | 5,845,826  | 8,671,132    | 1,