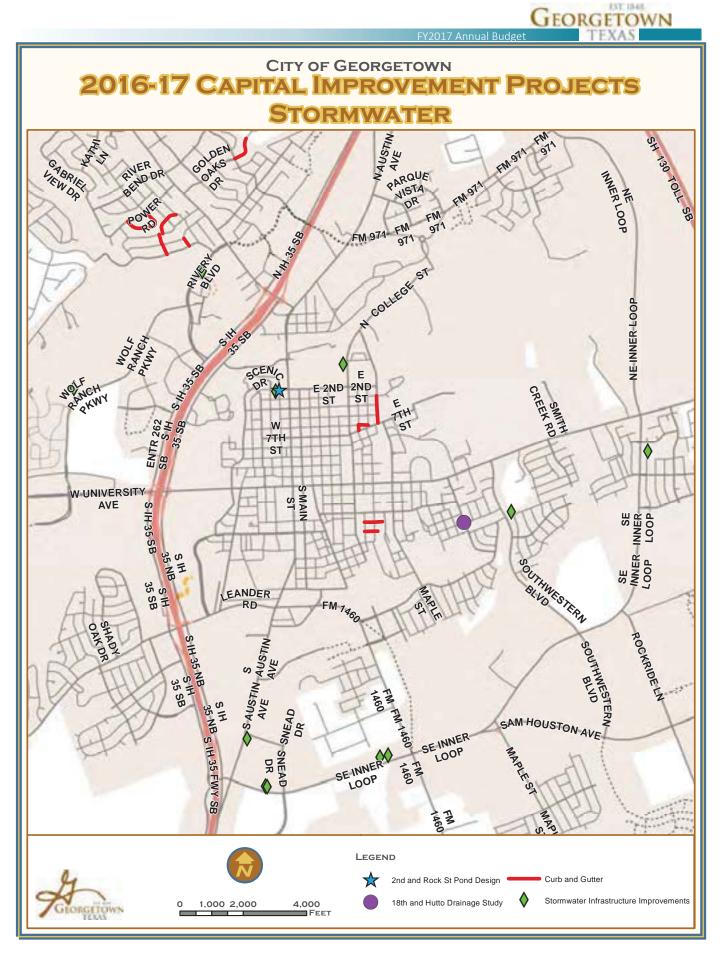

### **GENERAL CAPITAL IMPROVEMENT**

Transportation Services manages, maintains, and repairs city streets and sidewalks. Streets CIP is funded through a ¼ cent sales tax. In FY2017, it is projected sales tax revenue for streets will total \$2,937,500.

Street projects total \$3,325,000 in FY2017 and feature \$1,200,000 in Chip Seal improvements. Additional improvements include \$819,000 for Culter Improvements as well as \$416,000 for improvements on W 11<sup>th</sup> Street.

Prior to moving forward with the implementation of the Chip Seal and Sealant plans for FY 2017\*, City staff will conduct further analysis to determine other options to address street maintenance practices.