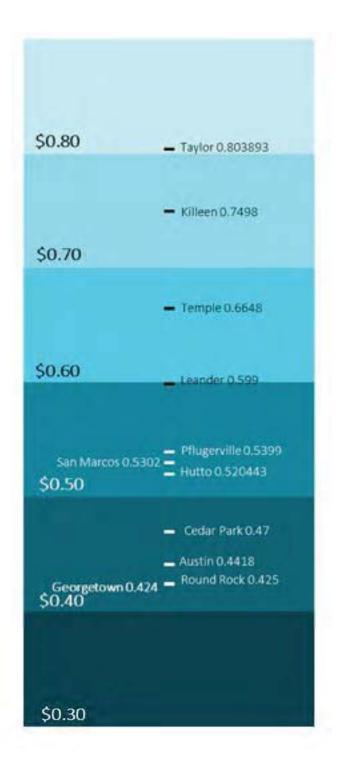

while still delivering high levels of service and new programs. In FY2017, the City's tax rate will decrease by one cent per \$100 of valuation.

### COMBINED TAX RATE

The total combined property tax bill in the City of Georgetown totals \$2.32 per 100 of valuation. Based on the average home value of \$253,320, the City of Georgetown's portion of the average property tax bill totals \$1,074.08.



#### PEER BENCHMARKING

The City utilizes peer-benchmarking techniques to provide a point of reference for comparison. The City is mindful to compare the organization to similarly sized central Texas cities in order to obtain meaningful data.





Annual Budge

GEORGETOWN





GEORGETOWN

#### CITY PROPERTY TAX RATE COMPARISON

The City of Georgetown's tax rate is the **lowest** in the region.



GEORGETOWN

### **POPULATION AND GEORGETOWN'S TOP TEN**

Georgetown is the County Seat for Williamson County, the fastest growing city over 50,000 in the nation as published by the US Census Bureau. This means our city has seen steady growth over the past decade. Our population in 2007 was 44,324 and our projected 2017 population is 61,915; these numbers show a 10-year population growth of 43.5%.



### **GEORGETOWN'S TOP TEN**

| Taxpayer |
|----------|
|----------|

| Taxp | ayer                              | Assessed<br>Value           |
|------|-----------------------------------|-----------------------------|
| 1    | WPG Wolf Ranch, LLC               | \$69,711,336                |
| 2    | Citicorp North America            | \$60,732,836                |
| 3    | Citigroup Techno